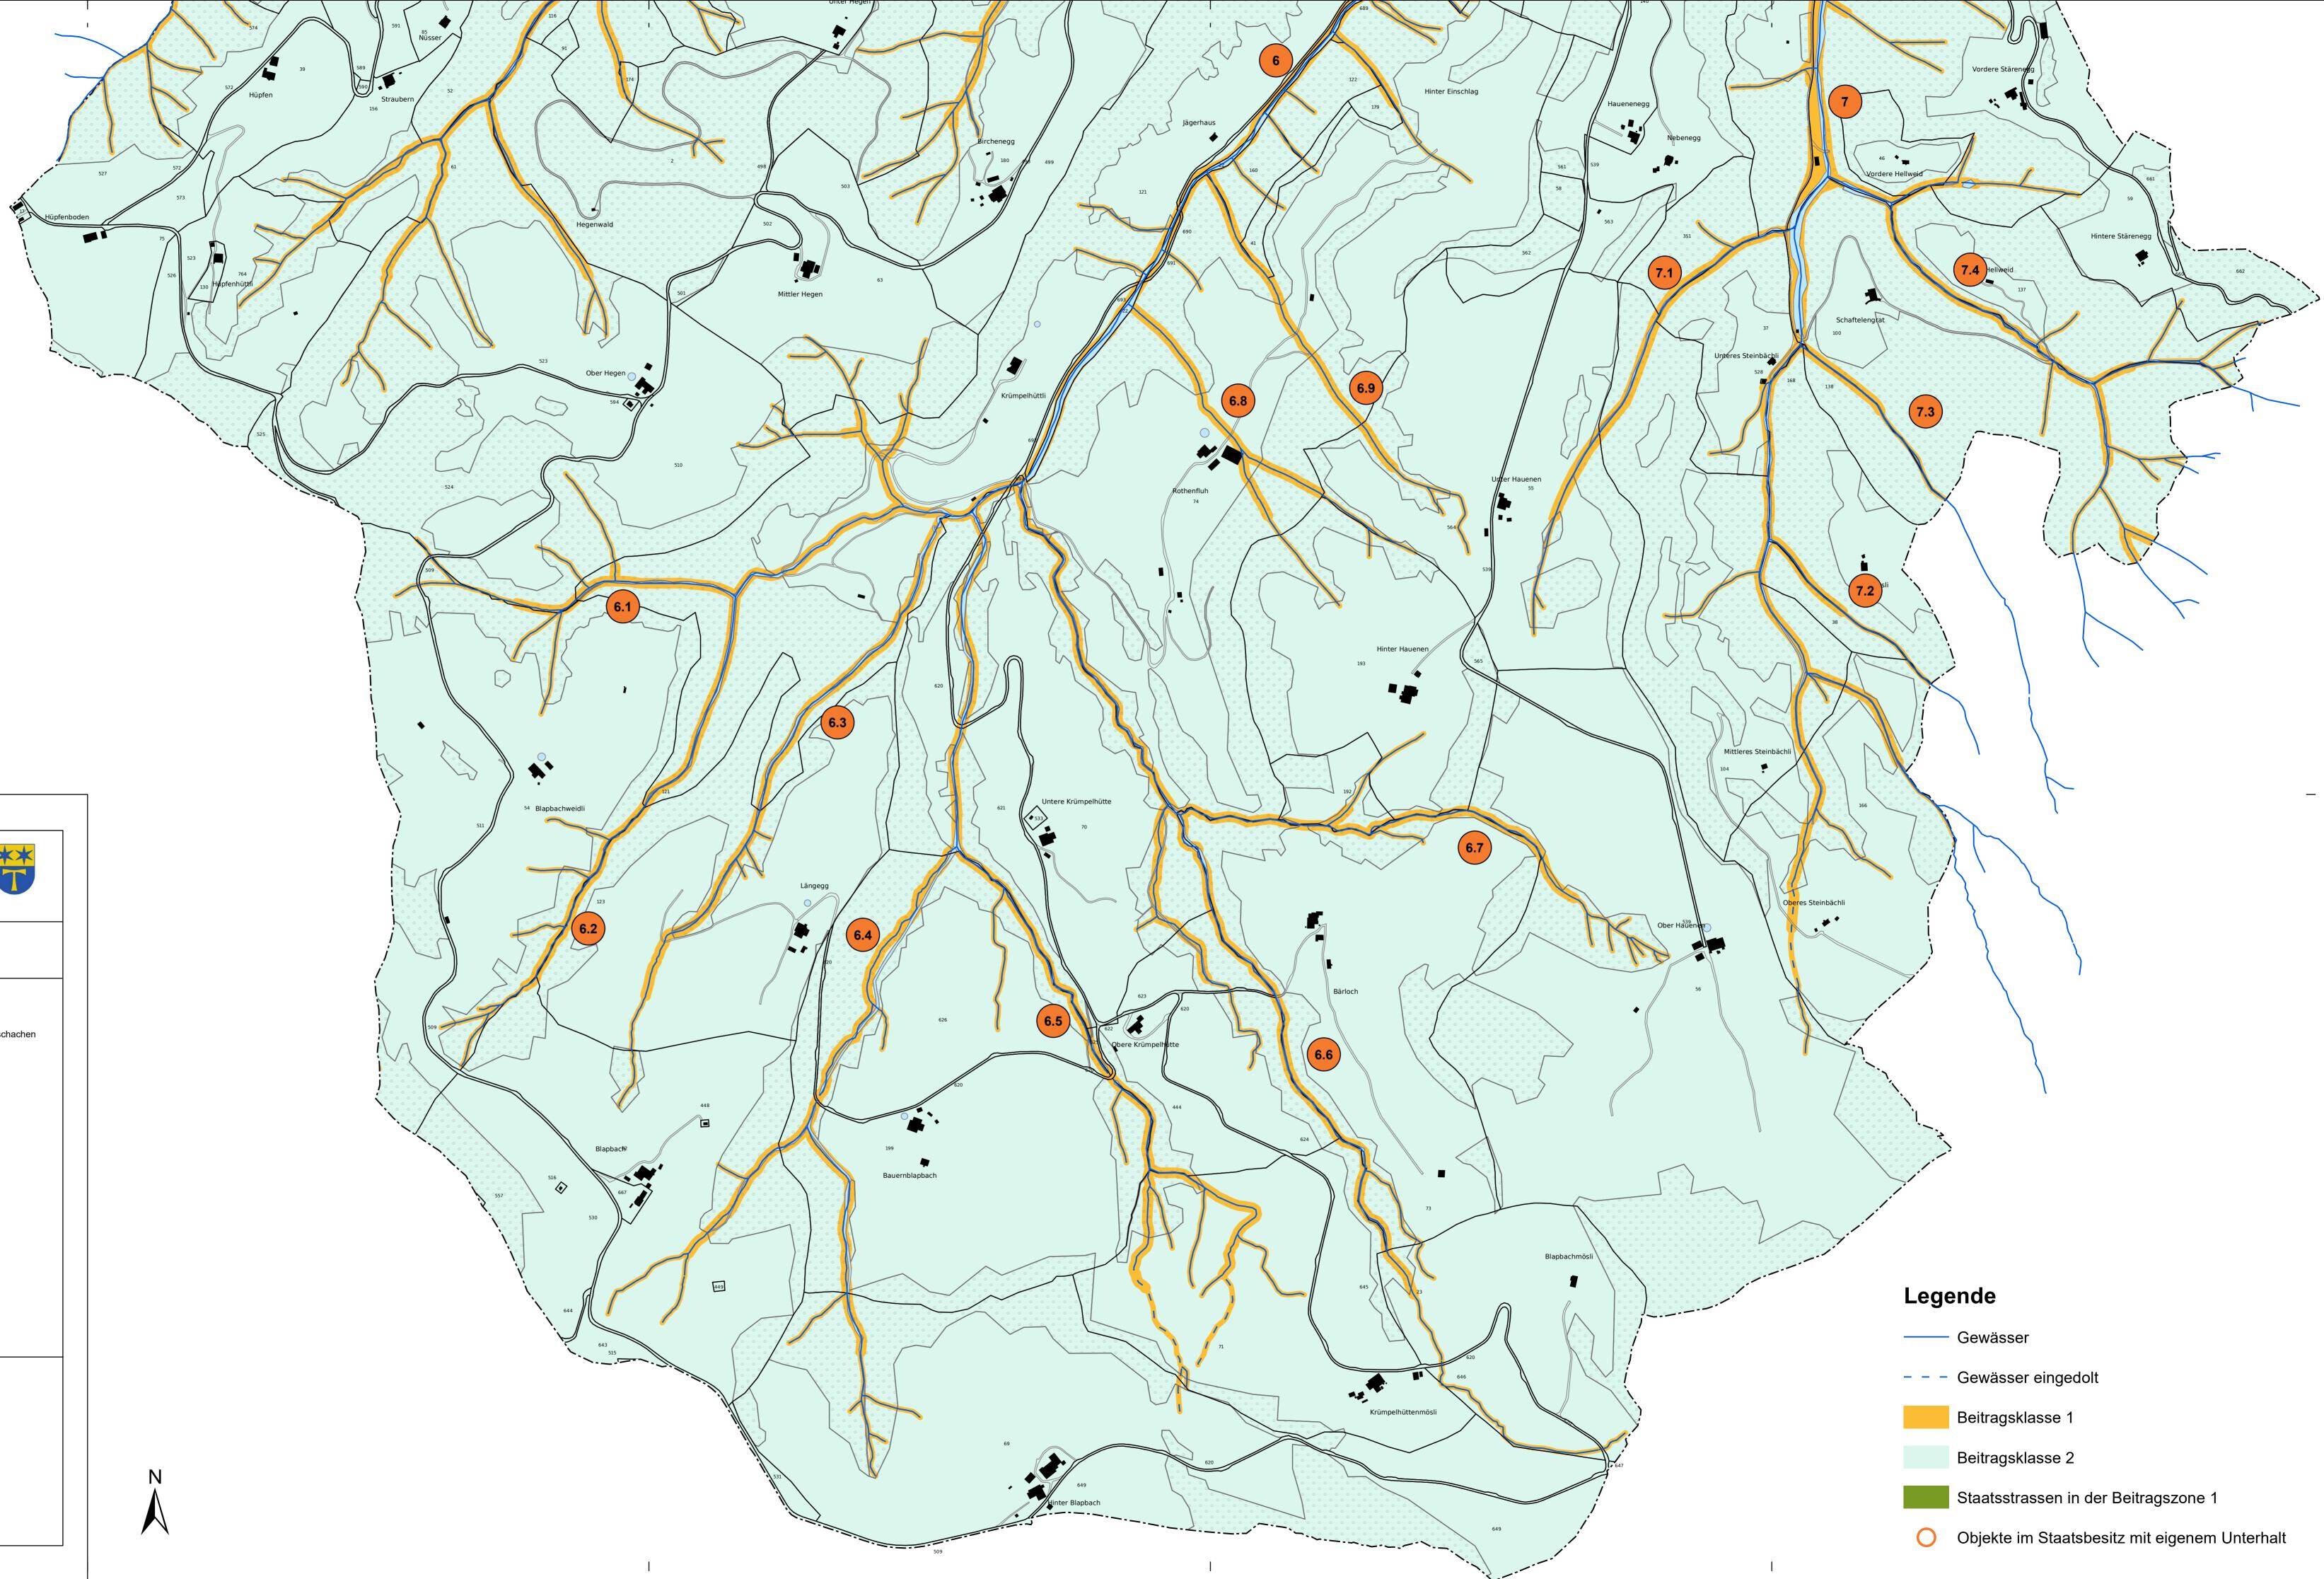

- 6 des Chrümpelgrabe 6.1 Müsegrabe 6.2 Chirschibodegrabe

- 6.2 Chirschibbdegrabe
  6.3 Hullergrabe
  6.4 Brünnligrabe
  6.5 Chrümpelhüttegrabe
  6.6 Bärlochgrabe
  6.7 Schafberggrabe
  6.8 Husgrabe
  6.9 Stallgrabe

- 7 des Steinbach
- 7.1 Näbeegg-Grabe 7.2 Fuhrehüsligrabe
- 7.3 Schafgrabe 7.4 Hellgrabe

| Organisation der Wasserbaupflicht                                                                                                                                |                                                                                           |
|------------------------------------------------------------------------------------------------------------------------------------------------------------------|-------------------------------------------------------------------------------------------|
| Bau- Verkehrs- und Energiedirektion des Kanton<br>Tiefbauamt<br>Oberingenieur Kreis IV                                                                           | Bern Gemeinde Trubschachen<br>Erfüllungspflichtiger:<br>Schwellenkorporation Trubschachen |
| Schwellenkorporation Trubschachen<br>Teil 2                                                                                                                      |                                                                                           |
| Perimeterplan und Übersichtsplan der Gewässer                                                                                                                    |                                                                                           |
| 1:5'000                                                                                                                                                          |                                                                                           |
| Plan Nr. 4.23188 / 2                                                                                                                                             |                                                                                           |
| Datum: 07.06.2019                                                                                                                                                |                                                                                           |
| Grösse: 59.4 x 105 cm                                                                                                                                            |                                                                                           |
| Planersteller:<br><b>ruefer</b><br>ingenieure ag<br>Ruefer Ingenieure AG<br>Bernstrasse 14<br>3550 Langnau i. E.<br>Tel. 034 408 48 48<br>rueferag@ruefer-ing.ch |                                                                                           |